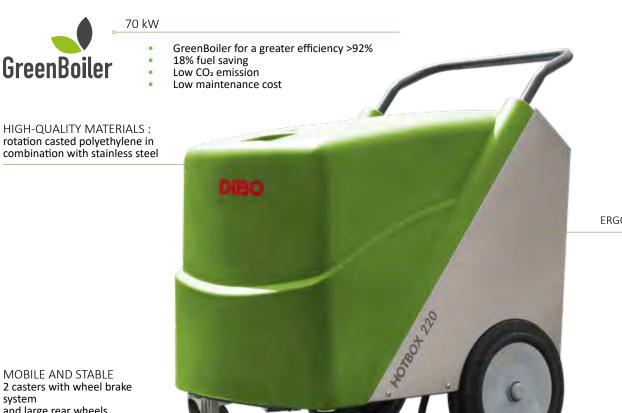

# **HOTBOX**

#### MOBILE BURNER

The DiBO HOTBOX allows you to make a professional hot water equipment from your cold water high-pressure cleaner. This mobile burner module can easily be connected between the cold water high-pressure cleaner and the high-pressure hose. It works completely independently and heats the water to a maximum level of 150° C. This makes it extremely useful for a whole range of cleaning jobs, for which the use of hot water is to be necessary for an effective and thorough cleaning, a.o. in the field of agriculture for stable and shed cleaning, for industrial use and in private accommodations for swimming pool cleaning, etc.

The HOTBOX is being fed by a high-pressure cleaner or by another water pump with a minimum working pressure of 40 bar.

As heating system this HOTBOX uses the DiBO GreenBoiler. This is a high-tech heating system developed by DiBO. The advantage of this system is a low emission of harmful gases, combined with a low fuel consumption, that is 18% lower than the consumption of a conventional burner

MODERN and **ERGONOMIC DESIGN** 

and large rear wheels

### STANDARD ACCESSORIES:

2 m high pressure hose (3/8'')code: 1.821.119 (220 bar) code: 1.821.148 (500 bar)

Easy to use operation panel with ON/OFF switch and thermostat

70 kW GreenBoiler